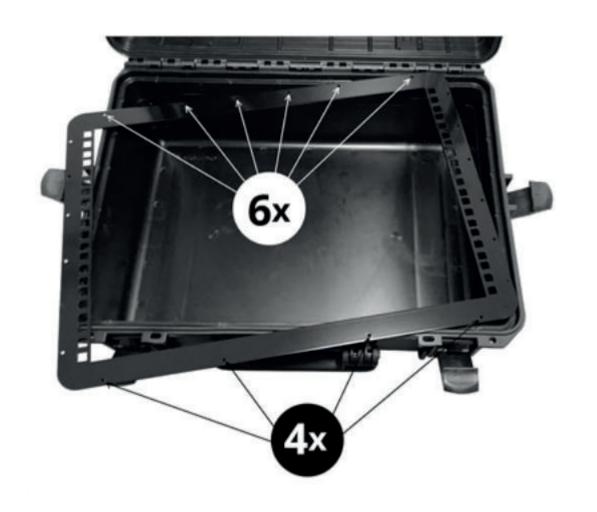

### STEP 1

Place the frame in the designated area.

Note: line the frame up with the matching holes on the case. Four holes should be on the handle side of the case.