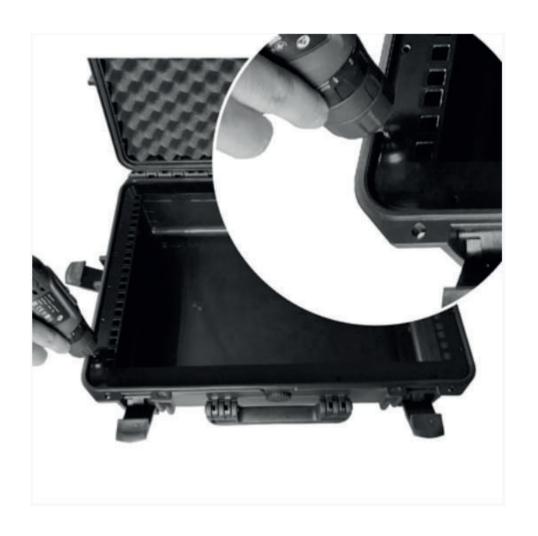

#### STEP 2

Carefully drill a small pilot holes in the 22 circular insets around the lip of the case with the drill bit provided. Screw the frame to the case with the screws provided. (22x)