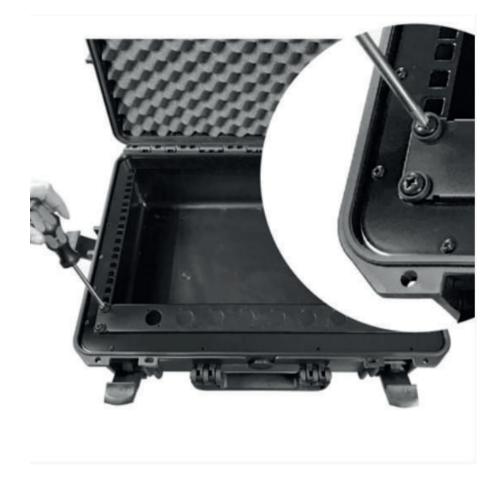

#### STEP 2

Carefully drill a small pilot holes in the 22 circular insets around the lip of the case with the drill bit provided. Screw the frame to the case with the screws provided. (22x)