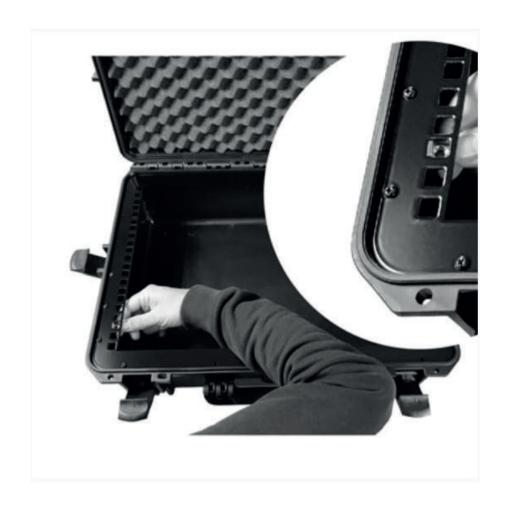

### STEP 1

Place the frame in the designated area.

Note: line the frame up with the matching holes on the case. Four holes should be on the handle side of the case.