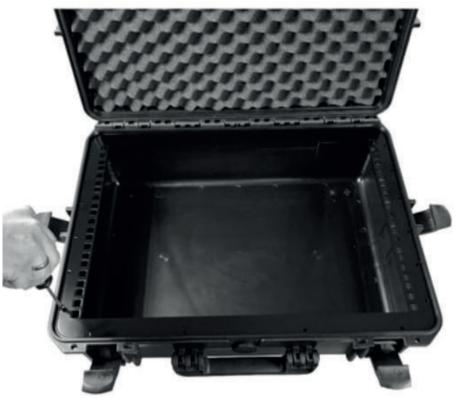

### STEP 1

Place the frame in the designated area.

Note: line the frame up with the matching holes on the case. Four holes should be on the handle side of the case.