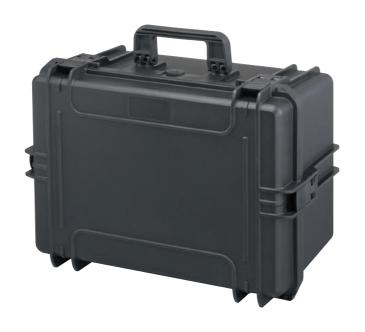

#### « MAX505 H280

External Dimension 555 x 428x H306 mm / 21.85 x 16.85 x H12.04 inch.

Internal Dimension 500 x 350 x H280 mm / 19.69 x 13.78 x H11 inch.